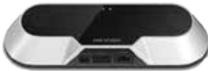

The image from the normal camera is planar – every object in the image has coordinates on the X axis and Y axis only

Image of Normal Camera

The image is a combination of the images from right lens and left lens. Every object in the image has coordinates on the X, Y and Z axes. The Z-axis coordinate represents height, which prevents the interference from other objects and improves the counting accuracy.