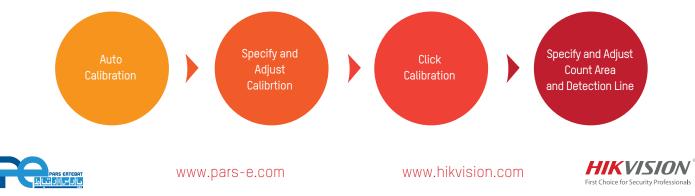

### EASY CONFIGURATION

The dual-lens camera can automatically generate the installation height and pitch angle. A user need only confirm the data. It's never been so easy!