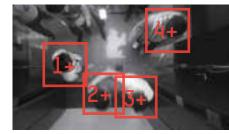

#### Good Anti-Interference

If two targets are very close to each other, such as two people walking shoulder to shoulder, the camera can distinguish them (as long as there is space between their heads).