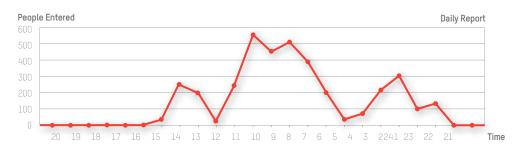

## VARIOUS FUNCTIONS

The camera can generate the count data and provide daily, weekly, monthly and annual reports, providing added commercial value to users. Other statistic functions will be available in the future, such as the statistics of people passing by and queueing time.