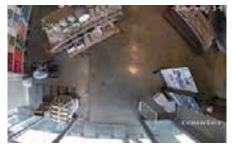

# MORE LENSES, GREATER ACCURACY DUAL-LENS PEOPLE COUNTING CAMERA







### **ADVANCE TECHNOLOGIES**

The dual-lens people counting camera combines various crucial and advanced technologies, including binocular stereo vision, 3D people detection and tracking, and height filtering. Using binocular stereo vision, the camera is able to build a 3D axis corresponding with every object in the image and provides the data basis for 3D people detection and tacking and height filtering.

The image from the normal camera is planar – every object in the image has coordinates on the X axis and Y axis only



Image of Normal Camera

The image is a combination of the images from right lens and left lens. Every object in the image has coordinates on the X, Y and Z axes. The Z-axis coordinate represents height, which prevents the interference from other objects and improves the counting accuracy.



Final Image from Dual-Lens Camera (2D) and Corresponded 3D Image

#### **HIGH ACCURACY**

The counting accuracy exceeds %97 with the proper installation and correct configuration in the actual test. The accuracy improvement relies on the following aspects:



#### Good Anti-Interference

If two targets are very close to each other, such as two people walking shoulder to shoulder, the camera can distinguish them (as long as there is space between their heads).



### Height Filtering

Based on the hei